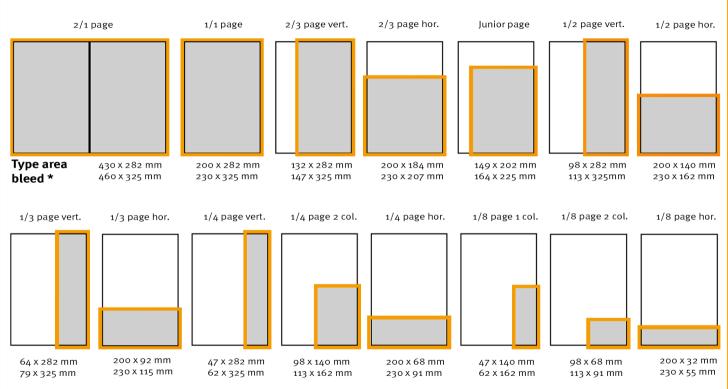

# **Advertisement formats**

<sup>\*</sup> For technical reasons the printing material for each bleed advert has to have 3 mm on all sides for trimming.